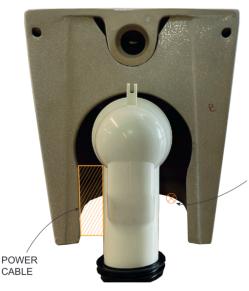

ced bacteria build-up
- Remote control excluded

Integrated Bidet Seat Complies with WMTS-051

- Bidet Seat includes integrated break tank with air gap, complying with AS 2845.2
- Integrated high hazard back flow prevention device complies installation standards outlined in AS/NZS 3500.1 without the need for a RPZ valve.







#### Notes for the installer

Connection to rain water or grey water is not recommended. It should only be operated with potable/drinking water.

Standard setout: 90-130mm

The maximum water pressure for water supply is 500kpa.

Power supply requirements: Dedicated 10A min, 220~240V AC, 50/60Hz supply

WELS: 0016 WM: 030025

Note

## DANZAPULSE+ gallaria WALL FACE PAN intelligent bathrooms<sup>®</sup> CODE: DZ210-C

REAR VIEW

WATER & ELECTRICAL CONNECTION DETAILS



WHERE THE 1/2" BSP OUTLET NEEDS TO BE INSTALLED/ POSITIONED (ON THE WALL)

REAR VIEW



WELS: 0016 WM: 030025