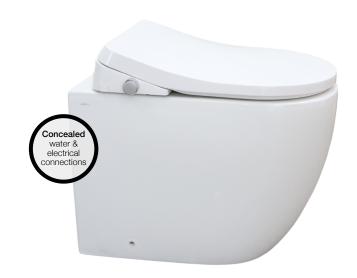

### DANZAPULSE+ WALL FACE PAN CODE: DZ210-C

#### Inclusions

✓ DANZAPULSE+ Wall Face Pan with Bottom Inlet Intelligent Bidet Seat

✓ Waste pipes

Heated seat

✓ Check valve/ball valve & inlet hose

Features •

- Instantly heated water 35°C-38°C
- Self-cleaning shower spray nozzle with rear and woman's wash functions
- Easy to use control knob to adjust and control wash
- Adjustable flush volume
- Aerated wash stream
- Soft close seat
- Rimless pan for reduced bacteria build-up
- Remote control excluded

Integrated Bidet Seat Complies with WMTS-051

- Bidet Seat includes integrated break tank with air gap, complying with AS 2845.2
- Integrated high hazard back flow prevention device complies installation standards outlined in AS/NZS 3500.1 without the need for a RPZ valve.