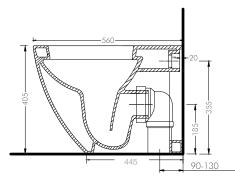

#### Notes for the installer

Connection to rain water or grey water is not recommended. It should only be operated with potable/drinking water.

Standard setout: 90-130mm

The maximum water pressure for water supply is 500kpa.

## DANZAPULSE+ gallaria WALL FACE PAN intelligent bathrooms<sup>®</sup> CODE: DZ210-C

REAR VIEW

WATER & ELECTRICAL CONNECTION DETAILS

WHERE THE 1/2" BSP OUTLET NEEDS TO BE INSTALLED/ POSITIONED (ON THE WALL)