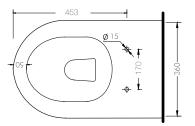

## DANZAPULSE+ gallaria WALL FACE PAN intelligent bathrooms<sup>®</sup> CODE: DZ210-C

REAR VIEW

WATER & ELECTRICAL CONNECTION DETAILS

WHERE THE 1/2" BSP OUTLET NEEDS TO BE INSTALLED/ POSITIONED (ON THE WALL)

REAR VIEW

WELS: 0016 WM: 030025