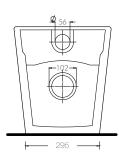

## DANZAPULSE+ gallaria WALL FACE PAN intelligent bathrooms<sup>®</sup> CODE: DZ210-C

REAR VIEW

WATER & ELECTRICAL CONNECTION DETAILS

WHERE THE 1/2" BSP OUTLET NEEDS TO BE INSTALLED/ POSITIONED (ON THE WALL)

REAR VIEW

WELS: 0016 WM: 030025