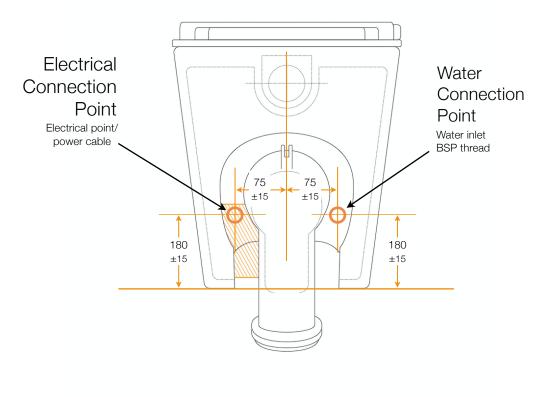

## DANZAPULSE+ gallaria WALL FACE PAN intelligent bathrooms<sup>®</sup> CODE: DZ210-C

REAR VIEW

WATER & ELECTRICAL CONNECTION DETAILS

WHERE THE 1/2" BSP OUTLET NEEDS TO BE INSTALLED/ POSITIONED (ON THE WALL)